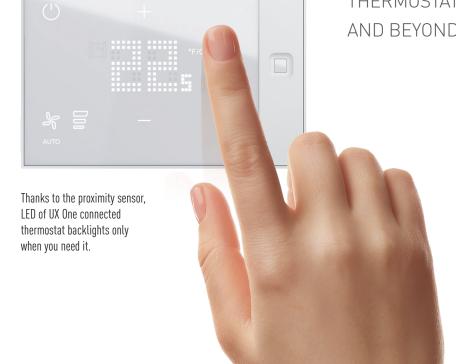

# TIMELESS DESIGN

↑ smart and intuitive device with Abuilt-in sensors for a better control of thermostat, shading and light scenes according to room occupancy.

Legrand's connected thermostat UX One is a scalable connected solution as it allows several possibilities with Legrand wireless devices.

**PROXIMITY SENSOR** 

OCCUPANCY SENSOR

A CONNECTED **THERMOSTAT** AND BEYOND

Control Unit)

-\\\-Temperature (VRV/VRF or Fan Lights:

Curtains: Up/Down/Stop

SERVICES

Make up room