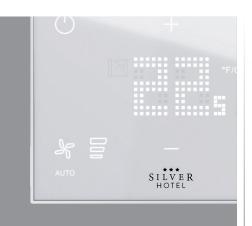

# UX ONE IS AN ALL-IN-ONE DEVICE REPLACING EXISTING THERMOSTAT

UX One is a smart and intuitive Guest Room Management System device to control HVAC, shading and light scenes management according to room occupancy and without additional room controller.

#### **WELL-BEING**

- Intuitive use of thermostat functions
- A complete set of additional peripherals to control all the room equipments: lights, curtains, services and scenarios
- Contactless experience with no need of Key Card