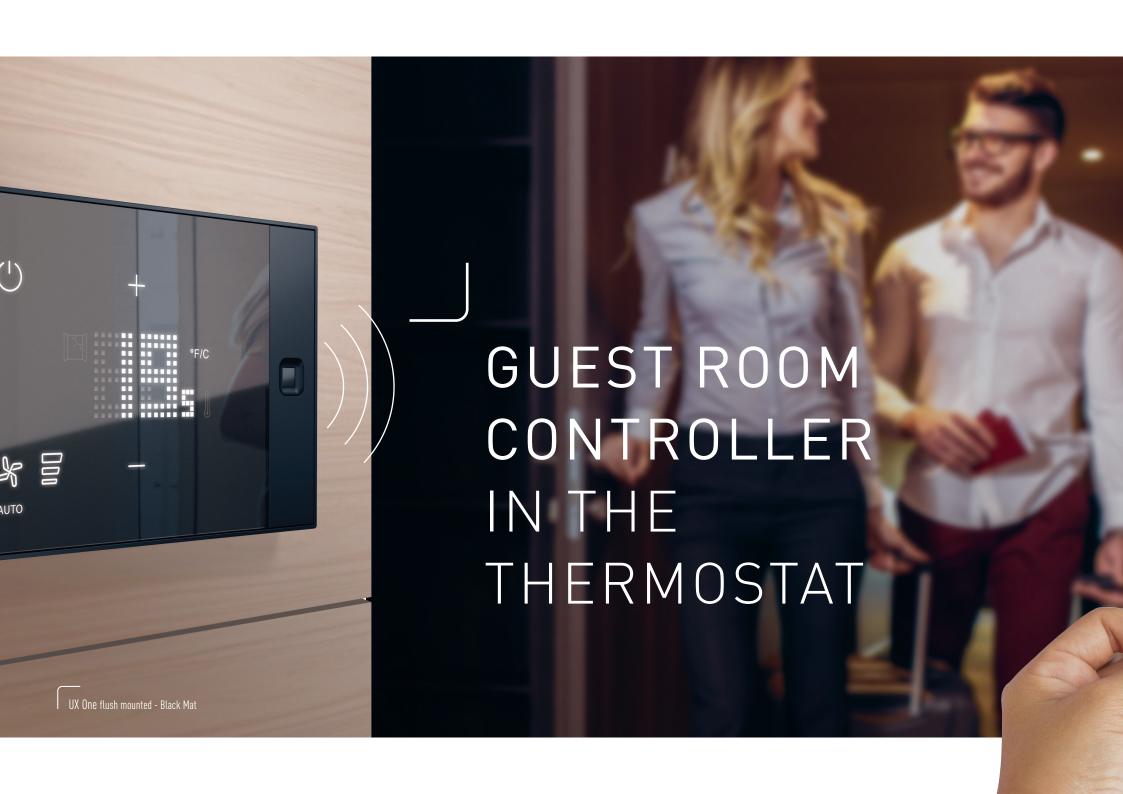

# UX ONE IS AN ALL-IN-ONE DEVICE REPLACING EXISTING THERMOSTAT

UX One is a smart and intuitive Guest Room Management System device to control HVAC, shading and light scenes management according to room occupancy and without additional room controller.

UNIQUE
IN-ROOM GUEST
EXPERIENCE

#### **WELL-BEING**

- Intuitive use of thermostat functions
- A complete set of additional peripherals to control all the room equipments: lights, curtains, services and scenarios
- Contactless experience with no need of Key Card

The UX One connected device provides a light thickness (< 12 mm) with texture on the side. Details make the difference.

The Legrand's connected thermostat UX One can be surface mounted or flush mounted. The surface mounted option provides a convenient solution for retrofit project.