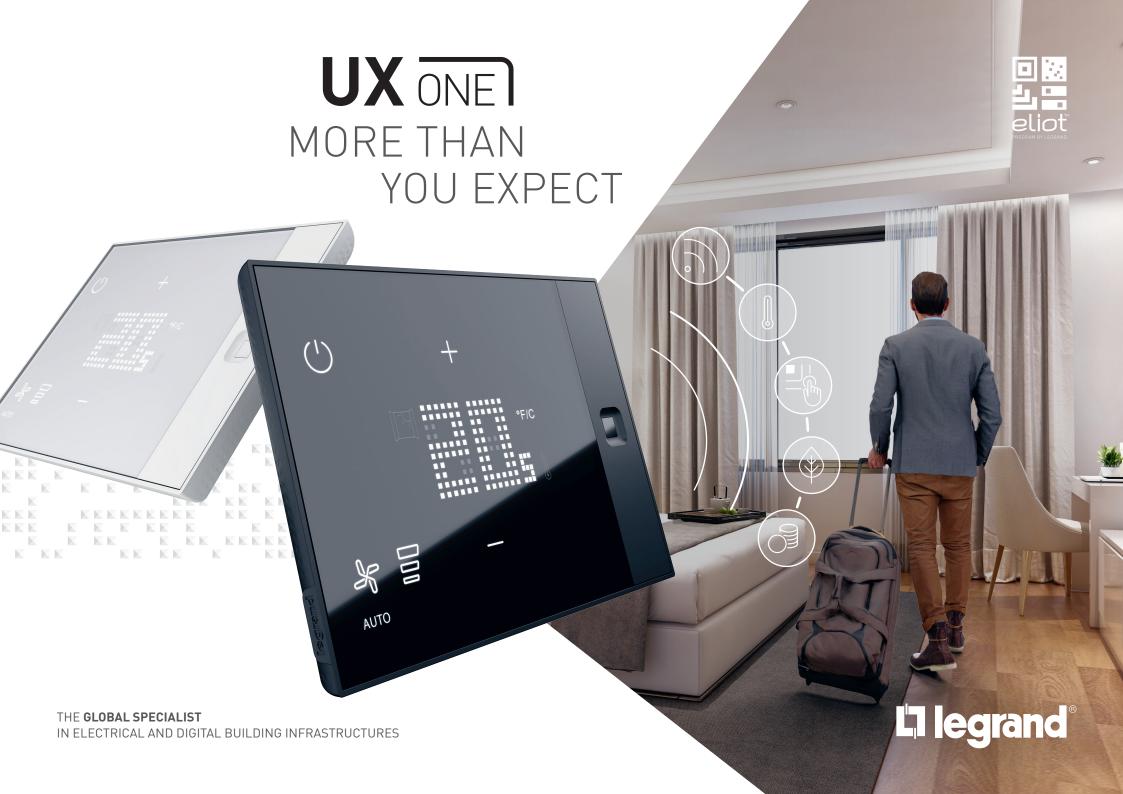

# UX ONE IS AN ALL-IN-ONE DEVICE REPLACING EXISTING THERMOSTAT

UX One is a smart and intuitive Guest Room Management System device to control HVAC, shading and light scenes management according to room occupancy and without additional room controller.

UNIQUE
IN-ROOM GUEST
EXPERIENCE

The UX One connected device provides a light thickness (< 12 mm) with texture on the side. Details make the difference.

The Legrand's connected thermostat UX One can be surface mounted or flush mounted. The surface mounted option provides a convenient solution for retrofit project.

# TIMELESS DESIGN

↑ smart and intuitive device with Abuilt-in sensors for a better control of thermostat, shading and light scenes according to room occupancy.

Legrand's connected thermostat UX One is a scalable connected solution as it allows several possibilities with Legrand wireless devices.

**PROXIMITY SENSOR** 

OCCUPANCY SENSOR

A CONNECTED **THERMOSTAT** AND BEYOND

Control Unit)

-\\\-Temperature (VRV/VRF or Fan Lights:

Curtains: Up/Down/Stop

SERVICES

Make up room