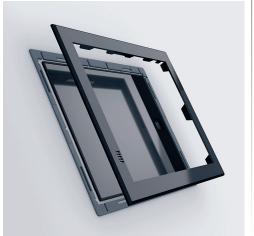

The UX One connected device provides a light thickness (< 12 mm) with texture on the side. Details make the difference.

The Legrand's connected thermostat UX One can be surface mounted or flush mounted. The surface mounted option provides a convenient solution for retrofit project.

Relax

Room

service

Night

Fully recessed option, in wall or integrated into furniture.

All our customisation options are available at: uxforhotels.legrand.com

EVEN
FURTHER
WITH
CUSTOM
FEATURES