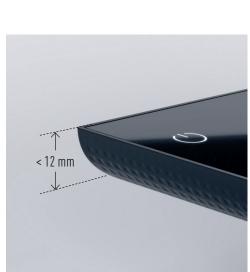

The UX One connected device provides a light thickness (< 12 mm) with texture on the side. Details make the difference.

The Legrand's connected thermostat UX One can be surface mounted or flush mounted. The surface mounted option provides a convenient solution for retrofit project.