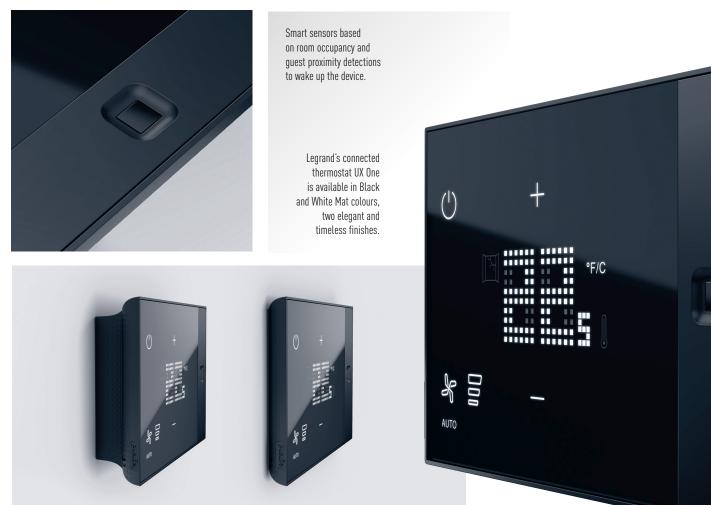

# TIMELESS DESIGN

↑ smart and intuitive device with Abuilt-in sensors for a better control of thermostat, shading and light scenes according to room occupancy.

Legrand's connected thermostat UX One is a scalable connected solution as it allows several possibilities with Legrand wireless devices.