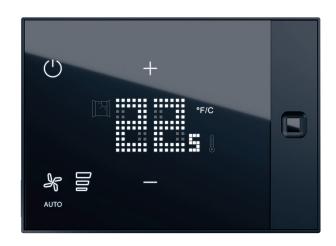

# UX ONE IS AN ALL-IN-ONE DEVICE REPLACING EXISTING THERMOSTAT

UX One is a smart and intuitive Guest Room Management System device to control HVAC, shading and light scenes management according to room occupancy and without additional room controller.

#### **WELL-BEING**

- Intuitive use of thermostat functions
- A complete set of additional peripherals to control all the room equipments: lights, curtains, services and scenarios
- Contactless experience with no need of Key Card

**PROXIMITY SENSOR** 

OCCUPANCY SENSOR

A CONNECTED **THERMOSTAT** AND BEYOND

Control Unit)

-\\\-Temperature (VRV/VRF or Fan Lights:

Curtains: Up/Down/Stop

SERVICES

Make up room