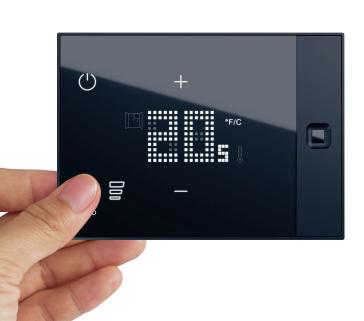

The UX One connected device provides a light thickness (< 12 mm) with texture on the side. Details make the difference.

The Legrand's connected thermostat UX One can be surface mounted or flush mounted. The surface mounted option provides a convenient solution for retrofit project.

# TIMELESS DESIGN

↑ smart and intuitive device with Abuilt-in sensors for a better control of thermostat, shading and light scenes according to room occupancy.

Legrand's connected thermostat UX One is a scalable connected solution as it allows several possibilities with Legrand wireless devices.