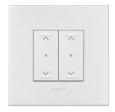

**PROXIMITY SENSOR** 

OCCUPANCY SENSOR

A CONNECTED **THERMOSTAT** AND BEYOND

Control Unit)

-\\\-Temperature (VRV/VRF or Fan Lights:

Curtains: Up/Down/Stop

SERVICES

Make up room

#### **WIRELESS** COMMUNICATION

fwith the hotel's network and Legrand wireless devices\*)

4 scenes Switch

Light Switch

Roller shutters Switch

<sup>\*</sup>Including 'with Netatmo' connected devices.

With a wide range of options, Legrand's connected thermostat UX One is an ideal solution that adds value to your projects. You can create an environment that helps make guest room experience intuitive.