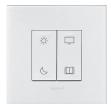

**PROXIMITY SENSOR** 

OCCUPANCY SENSOR

A CONNECTED **THERMOSTAT** AND BEYOND

Control Unit)

-\\\-Temperature (VRV/VRF or Fan Lights:

Curtains: Up/Down/Stop

SERVICES

Make up room

#### AMBIANCE SCENES

Master OFF Reading

AND MORE...

#### **WIRELESS** COMMUNICATION

fwith the hotel's network and Legrand wireless devices\*)

4 scenes Switch

Light Switch

Roller shutters Switch

<sup>\*</sup>Including 'with Netatmo' connected devices.

With a wide range of options, Legrand's connected thermostat UX One is an ideal solution that adds value to your projects. You can create an environment that helps make guest room experience intuitive.