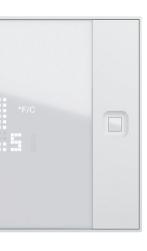

A minimal and refined design with thickness and glasseffect finish, the UX One connected thermostat was conceived for integration with all interior styles, and goes far beyond aesthetics for a richer user experience.

The UX One connected device provides a light thickness (< 12 mm) with texture on the side. Details make the difference.

The Legrand's connected thermostat UX One can be surface mounted or flush mounted. The surface mounted option provides a convenient solution for retrofit project.

# TIMELESS DESIGN

↑ smart and intuitive device with Abuilt-in sensors for a better control of thermostat, shading and light scenes according to room occupancy.

Legrand's connected thermostat UX One is a scalable connected solution as it allows several possibilities with Legrand wireless devices.