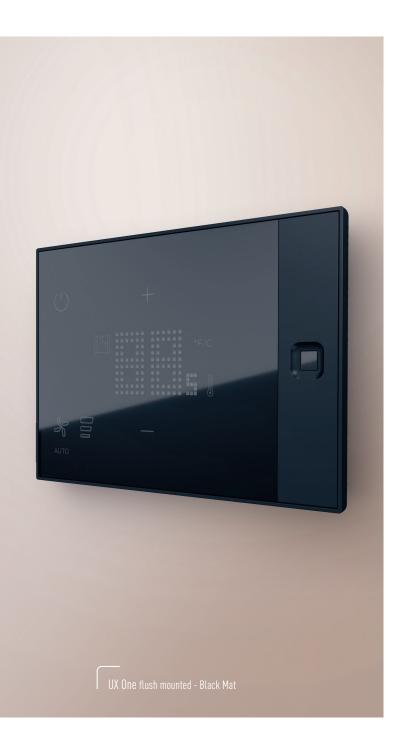

A minimal and refined design with thickness and glasseffect finish, the UX One connected thermostat was conceived for integration with all interior styles, and goes far beyond aesthetics for a richer user experience.

The UX One connected device provides a light thickness (< 12 mm) with texture on the side. Details make the difference.

The Legrand's connected thermostat UX One can be surface mounted or flush mounted. The surface mounted option provides a convenient solution for retrofit project.

# TIMELESS DESIGN

↑ smart and intuitive device with Abuilt-in sensors for a better control of thermostat, shading and light scenes according to room occupancy.

Legrand's connected thermostat UX One is a scalable connected solution as it allows several possibilities with Legrand wireless devices.