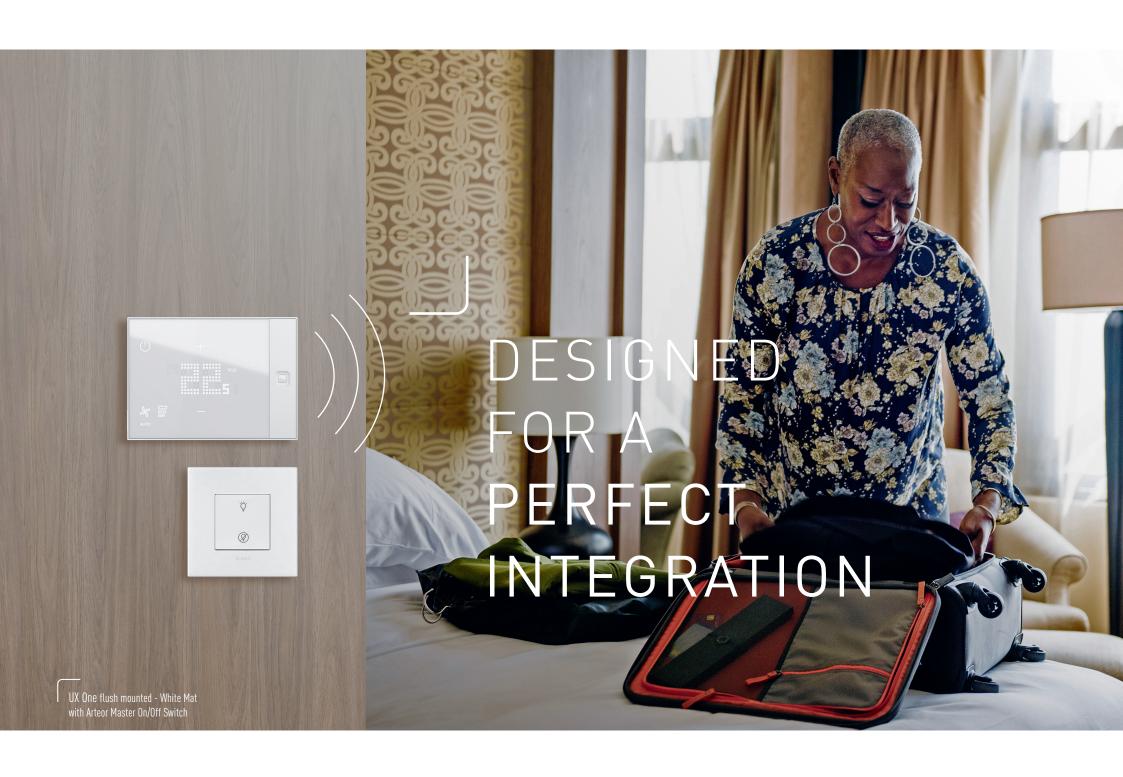

# TIMELESS DESIGN

↑ smart and intuitive device with Abuilt-in sensors for a better control of thermostat, shading and light scenes according to room occupancy.

Legrand's connected thermostat UX One is a scalable connected solution as it allows several possibilities with Legrand wireless devices.

#### **WIRELESS** COMMUNICATION

fwith the hotel's network and Legrand wireless devices\*)

4 scenes Switch

Light Switch

Roller shutters Switch

<sup>\*</sup>Including 'with Netatmo' connected devices.

With a wide range of options, Legrand's connected thermostat UX One is an ideal solution that adds value to your projects. You can create an environment that helps make guest room experience intuitive.