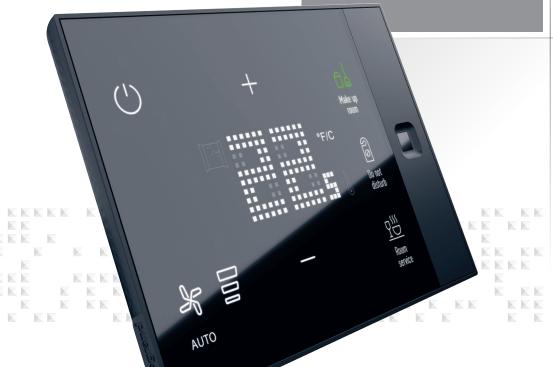

# UX ONE IS AN ALL-IN-ONE DEVICE REPLACING EXISTING THERMOSTAT

UX One is a smart and intuitive Guest Room Management System device to control HVAC, shading and light scenes management according to room occupancy and without additional room controller.

#### **WELL-BEING**

- Intuitive use of thermostat functions
- A complete set of additional peripherals to control all the room equipments: lights, curtains, services and scenarios
- Contactless experience with no need of Key Card

The UX One connected device provides a light thickness (< 12 mm) with texture on the side. Details make the difference.

The Legrand's connected thermostat UX One can be surface mounted or flush mounted. The surface mounted option provides a convenient solution for retrofit project.

# TIMELESS DESIGN

↑ smart and intuitive device with Abuilt-in sensors for a better control of thermostat, shading and light scenes according to room occupancy.

Legrand's connected thermostat UX One is a scalable connected solution as it allows several possibilities with Legrand wireless devices.

**PROXIMITY SENSOR** 

OCCUPANCY SENSOR

A CONNECTED **THERMOSTAT** AND BEYOND

Control Unit)

-\\\-Temperature (VRV/VRF or Fan Lights:

Curtains: Up/Down/Stop

SERVICES

Make up room

### P.\\\ Room service

#### AMBIANCE SCENES

Master OFF Reading

AND MORE...

#### **WIRELESS** COMMUNICATION

fwith the hotel's network and Legrand wireless devices\*)

4 scenes Switch

Light Switch

Roller shutters Switch

<sup>\*</sup>Including 'with Netatmo' connected devices.

With a wide range of options, Legrand's connected thermostat UX One is an ideal solution that adds value to your projects. You can create an environment that helps make guest room experience intuitive.

#### **UP TO 3 CUSTOMISABLE SCENARIOS**

with a list of icons available (possibility to add some text under the 3 icons)

disturb

Express

Make up room

<u>P\\\\</u>

Alert

Master

Relax

Room

service

Night

Fully recessed option, in wall or integrated into furniture.

All our customisation options are available at: uxforhotels.legrand.com

EVEN
FURTHER
WITH
CUSTOM
FEATURES