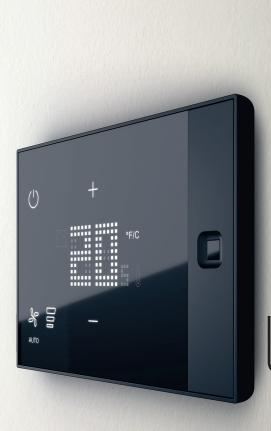

# UX ONE IS AN ALL-IN-ONE DEVICE REPLACING EXISTING THERMOSTAT

UX One is a smart and intuitive Guest Room Management System device to control HVAC, shading and light scenes management according to room occupancy and without additional room controller.

A minimal and refined design with thickness and glasseffect finish, the UX One connected thermostat was conceived for integration with all interior styles, and goes far beyond aesthetics for a richer user experience.

The UX One connected device provides a light thickness (< 12 mm) with texture on the side. Details make the difference.

The Legrand's connected thermostat UX One can be surface mounted or flush mounted. The surface mounted option provides a convenient solution for retrofit project.