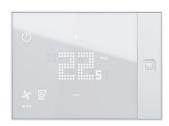

# UX ONE IS AN ALL-IN-ONE DEVICE REPLACING EXISTING THERMOSTAT

UX One is a smart and intuitive Guest Room Management System device to control HVAC, shading and light scenes management according to room occupancy and without additional room controller.

A minimal and refined design with thickness and glasseffect finish, the UX One connected thermostat was conceived for integration with all interior styles, and goes far beyond aesthetics for a richer user experience.

The UX One connected device provides a light thickness (< 12 mm) with texture on the side. Details make the difference.

The Legrand's connected thermostat UX One can be surface mounted or flush mounted. The surface mounted option provides a convenient solution for retrofit project.

# TIMELESS DESIGN

↑ smart and intuitive device with Abuilt-in sensors for a better control of thermostat, shading and light scenes according to room occupancy.

Legrand's connected thermostat UX One is a scalable connected solution as it allows several possibilities with Legrand wireless devices.